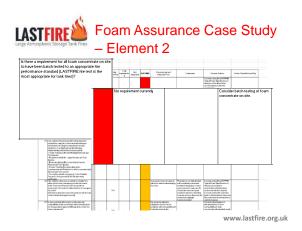

#### Element 2 - Foam Concentrate **Procurement Specification & Procedures**

Sub Questions 2 – Some Examples

- 2.1 Is the foam concentrate type suitable for all fuels on site, including any water soluble flammable liquids?
- Is the nominal proportioning rate (percentage) appropriate for 2.2 the fuels and proportioning equipment on site?
- 2.3 Is there a requirement for all foam concentrate on site to have been batch tested to an appropriate fire performance standard (LASTFIRE fire test is the most appropriate for tank fires)?
- 2.4 Has sufficient Environmental/Toxicity data been provided to carry out a full environmental impact assessment of using the concentrate in major incidents?