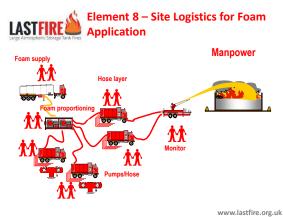

#### Element 8 – Site Logistics for Foam Application

Are measures in place to facilitate procurement and movement of bulk foam stocks and associated equipment required for major incidents?