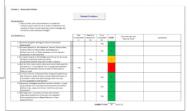

### Element 1 - Assessment of Needs

Has a formal site wide evaluation of potential scenarios been carried out in order to determine the quantity of foam concentrate required to manage the incidents to the selected strategy?

#### Element 1 - Assessment of Needs

Sub Questions 1 – Some Examples

- **1.1** Has a specific list of foam related tank fire scenarios and the accepted strategy to handle them been developed?
- 1.2 Did the development of the list have input from Process Operators, Maintenance, Internal Responders, relevant External Responders and Regulatory Authorities, with all team members confirming their acceptance of the outcome?
- 1.3 Is there a Scenario Worksheet quantifying the amounts of foam concentrate and associated equipment/systems required for each scenario.
- 1.4 Are all foam application rates and concentrate quantity calculations in accordance with a recognised standard and/or certified test results relevant to the specific fuels. Result?