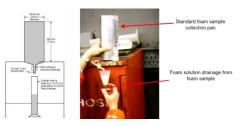

#### LASTFIRE Test Protocol

- Test procedure developed designed to simulate considerations for tank incidents
  - Initially developed by MRDC taken over by LASTFIRE
  - Forceful foam impact
  - Hot tank walls
  - Distorted tank shells
- Two protocols water miscible fuels and non water-miscible
- Three nozzles used to evaluate performance on the basis of foam/foammaking equipment combinations
  - Semi-aspirating
  - AspiratingSystem

#### LASTFIRE Test Protocol

- · Semi-aspirating and aspirating nozzles designed such that they produce foam
  - properties typical of commercially available monitors
    - Foam thrown directly on to fuel surface
  - Semi-aspirating application rate: 3.74 lpm/m<sup>2</sup>
    Aspirating application rate: 3.63 lpm/m<sup>2</sup>
- System nozzle used overhanging tank rim
- Simulates foam from a foam pourer
- System nozzle application rate: 2.5 lpm/m<sup>2</sup>