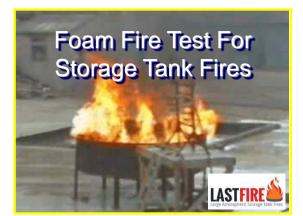

#### LASTFIRE Test Protocol

- Test procedure developed designed to simulate considerations for tank incidents
  - Initially developed by MRDC taken over by LASTFIRE
  - Forceful foam impact
  - Hot tank walls
  - Distorted tank shells
- Two protocols water miscible fuels and non water-miscible
- Three nozzles used to evaluate performance on the basis of foam/foammaking equipment combinations
  - Semi-aspirating
  - AspiratingSystem

Test Sequence

Extinguishmen

Vapour Seal

Burnbacl

Preburn

0

3

10

12

23

25

30 - END

- Torch Pass 1

- Torch Pass 2

- Burnback Pot (removal @ 26)

Medium expansion nozzle also added for latest tests

#### LASTFIRE Test Protocol

- · Semi-aspirating and aspirating nozzles designed such that they produce foam
  - properties typical of commercially available monitors
    - Foam thrown directly on to fuel surface
  - Semi-aspirating application rate: 3.74 lpm/m<sup>2</sup>
    Aspirating application rate: 3.63 lpm/m<sup>2</sup>
- System nozzle used overhanging tank rim
- Simulates foam from a foam pourer
- System nozzle application rate: 2.5 lpm/m<sup>2</sup>