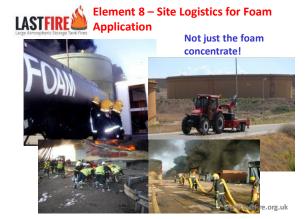

#### Element 8 – Site Logistics for Foam Application

Are measures in place to facilitate procurement and movement of bulk foam stocks and associated equipment required for major incidents?