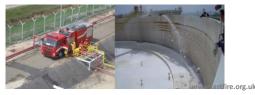

#### LASTFIRE Test Protocol

- Test procedure developed designed to simulate considerations for tank incidents
  - Initially developed by MRDC taken over by LASTFIRE
  - Forceful foam impact
  - Hot tank walls
  - Distorted tank shells
- Two protocols water miscible fuels and non water-miscible
- Three nozzles used to evaluate performance on the basis of foam/foammaking equipment combinations
  - Semi-aspirating
  - AspiratingSystem

Test Sequence

Extinguishmen

Vapour Seal

Burnbacl

Preburn

0

3

10

12

23

25

30 - END

- Torch Pass 1

- Torch Pass 2

- Burnback Pot (removal @ 26)

Medium expansion nozzle also added for latest tests

#### LASTFIRE Test Protocol

- · Semi-aspirating and aspirating nozzles designed such that they produce foam
  - properties typical of commercially available monitors
    - Foam thrown directly on to fuel surface
  - Semi-aspirating application rate: 3.74 lpm/m<sup>2</sup>
    Aspirating application rate: 3.63 lpm/m<sup>2</sup>
- System nozzle used overhanging tank rim
- Simulates foam from a foam pourer
- System nozzle application rate: 2.5 lpm/m<sup>2</sup>