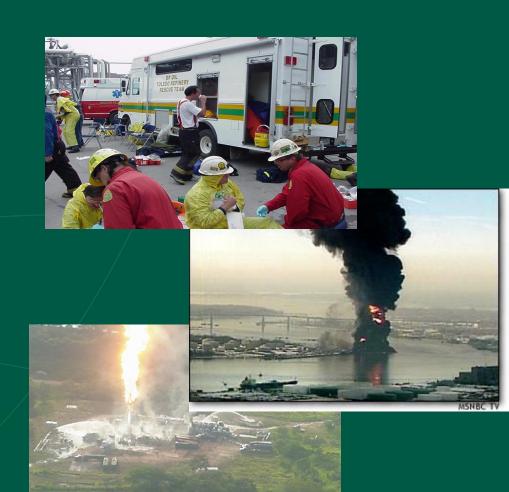

## **MISSION**

• To provide mutual assistance to member companies and the public sector, in response to land and marine hazardous materials spills, fires and other disasters.

#### **CAPABILITIES**

- The group provides:
  - Trained Specialist
  - Mobile Equipment
    - Marine-boats, containment boom
    - Foam Pumpers
    - Hazmat and Special rescue.
  - Foam concentrates,Neutralization chemicals,