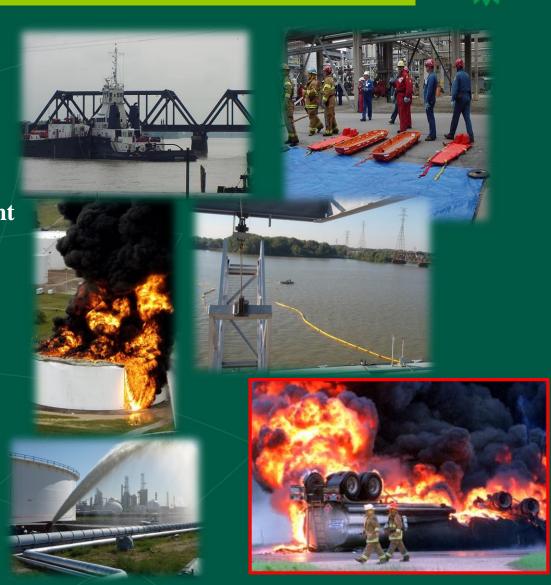

#### **CAPABILITIES**

- The group provides:
  - Trained Specialist
  - Mobile Equipment
    - Marine-boats, containment boom
    - Foam Pumpers
    - Hazmat and Special rescue.
  - Foam concentrates,Neutralization chemicals,